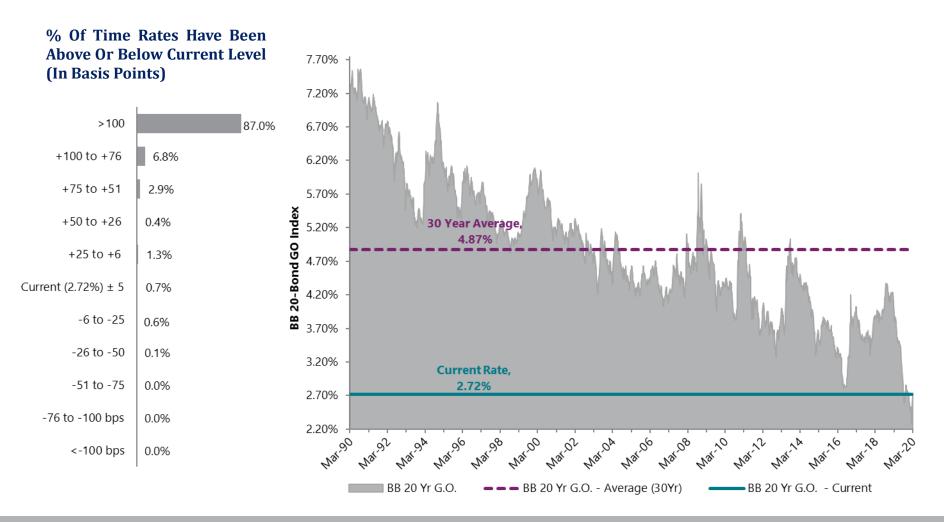

### What is the Bond Buyer 20-Bond Index?

General Obligation Bonds maturing in 20 years are used in compiling these indexes. The 20-bond index has an average rating equivalent to Moody's Aa2 and S&P's AA.

Source: The Bond Buyer as of March 19, 2020.