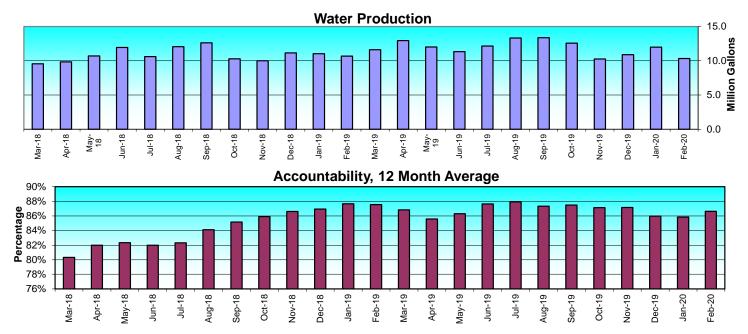

000        | 1.499 | 88.1%          | 85.2%    |
| Aug-6-18 | 12.070     | 8.188  | 3.141     | 0.000     | 11.329       | 0.000        | 0.741 | 93.9%          | 84.1%    |
| Jul-6-18 | 10.620     | 7.122  | 2.248     | 0.000     | 9.370        | 0.000        | 1.250 | 88.2%          | 82.3%    |
| Jun-6-18 | 11.945     | 7.240  | 2.480     | 0.000     | 9.720        | 0.000        | 2.225 | 81.4%          | 82.0%    |
| May-7-18 | 10.698     | 6.822  | 2.159     | 0.000     | 8.981        | 0.000        | 1.717 | 84.0%          | 82.3%    |
| Apr-6-18 | 9.844      | 6.263  | 1.806     | 0.000     | 8.069        | 0.000        | 1.775 | 82.0%          | 82.0%    |
| Mar-7-18 | 9.567      | 6.013  | 1.761     | 0.000     | 7.774        | 0.000        | 1.793 | 81.3%          | 80.3%    |



41

| Customer Name<br>Vater Quality Complain | Call Date | Address                   | Description of Call                                                                                                                                                                                           |
|-----------------------------------------|-----------|---------------------------|---------------------------------------------------------------------------------------------------------------------------------------------------------------------------------------------------------------|
| None                                    |           |                           |