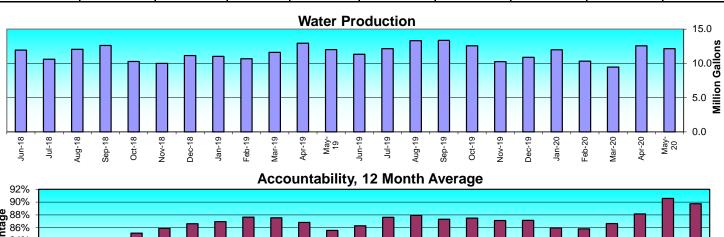

000        | 1.023 | 90.8%          | 86.9%    |
| Nov-2-18 | 10.010     | 6.804  | 2.518     | 0.000     | 9.322        | 0.000        | 0.688 | 93.1%          | 86.6%    |
| Oct-4-18 | 10.285     | 7.541  | 2.234     | 0.000     | 9.775        | 0.000        | 0.510 | 95.0%          | 85.9%    |
| Sep-5-18 | 12.619     | 8.319  | 2.801     | 0.000     | 11.120       | 0.000        | 1.499 | 88.1%          | 85.2%    |
| Aug-6-18 | 12.070     | 8.188  | 3.141     | 0.000     | 11.329       | 0.000        | 0.741 | 93.9%          | 84.1%    |
| Jul-6-18 | 10.620     | 7.122  | 2.248     | 0.000     | 9.370        | 0.000        | 1.250 | 88.2%          | 82.3%    |
| Jun-6-18 | 11.945     | 7.240  | 2.480     | 0.000     | 9.720        | 0.000        | 2.225 | 81.4%          | 82.0%    |





Page 6 30

# May / June 2020

| Call Date | Address                                                                                                      | Description of Call                                                                                                                                                                                                                                                                                                                                                                                      |
|-----------|--------------------------------------------------------------------------------------------------------------|--------------------------------------------------------------------------------------------------------------------------