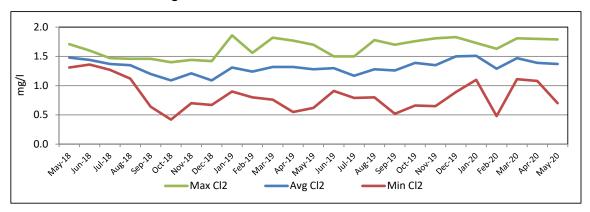

| 1              | 1            |
| Total                              | 1633         | 1627           | 1550         |
| Water use per ESFC                 | 290          | 321            | 276          |

### Tap Activity

| Month  |    | Month  |     |
|--------|----|--------|-----|
| May-20 | 6  | May-19 | 4   |
| Apr-20 | 9  | Apr-19 | 10  |
| Mar-20 | 4  | Mar-19 | 7   |
| Feb-20 | 2  | Feb-19 | 7   |
| Jan-20 | 5  | Jan-19 | 11  |
| Dec-19 | 7  | Dec-18 | 1   |
| Nov-19 | 12 | Nov-18 | 5   |
| Oct-19 | 5  | Oct-18 | 7   |
| Sep-19 | 2  | Sep-18 | 16  |
| Aug-19 | 15 | Aug-18 | 13  |
| Jul-19 | 3  | Jul-18 | 12  |
| Jun-19 | 8  | Jun-18 | 7   |
| Total  | 78 |        | 100 |

Page 4 28

## Fort Bend FWSD No. 1 Water Quality Monitoring Report

### **Disinfection Monitoring**



### Maximum Residual Disinfectant Level (MRDL)

| Month                     | May-20 | Apr-20 | Mar-20 |
|---------------------------|--------|--------|--------|
| # TCR Samples             | 4      | 4      | 4      |
| # Disinfectant Samples    | 35     | 34     | 35     |
| Average Disinfection Res. | 1.37   | 1.39   | 1.47   |
| Highest Reading           | 1.79   | 1.80   | 1.81   |
| Lowest Reading            | 0.70   | 1.08   | 1.11   |
| # Below Limit             | 0      | 0      | 0      |
| # With None Detected      | 0      | 0      | 0      |

Page 5

Fort Bend FWSD No. 1 Water Production Report

| Period   | Production | Billed | Water     | Water     | Total Billed | Construction | Water | Accountability | 12 Month |
|----------|------------|--------|-----------|-----------