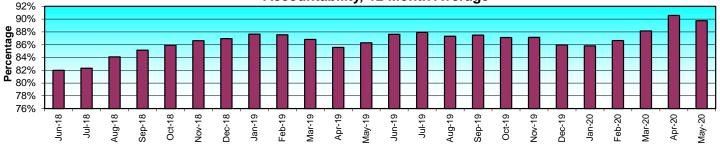

0        | 1.023 | 90.8%          | 86.9%    |
| Nov-2-18 | 10.010     | 6.804  | 2.518     | 0.000     | 9.322        | 0.000        | 0.688 | 93.1%          | 86.6%    |
| Oct-4-18 | 10.285     | 7.541  | 2.234     | 0.000     | 9.775        | 0.000        | 0.510 | 95.0%          | 85.9%    |
| Sep-5-18 | 12.619     | 8.319  | 2.801     | 0.000     | 11.120       | 0.000        | 1.499 | 88.1%          | 85.2%    |
| Aug-6-18 | 12.070     | 8.188  | 3.141     | 0.000     | 11.329       | 0.000        | 0.741 | 93.9%          | 84.1%    |
| Jul-6-18 | 10.620     | 7.122  | 2.248     | 0.000     | 9.370        | 0.000        | 1.250 | 88.2%          | 82.3%    |
| Jun-6-18 | 11.945     | 7.240  | 2.480     | 0.000     | 9.720        | 0.000        | 2.225 | 81.4%          | 82.0%    |





Page 6 30

# May / June 2020

| Call Date | Address                                                                                                      | Description of Call                                                                                                                                                                                                                                                                                                                                                                                      |
|-----------|--------------------------------------------------------------------------------------------------------------|----------------------------------------------------------------------------------------------------------------------------