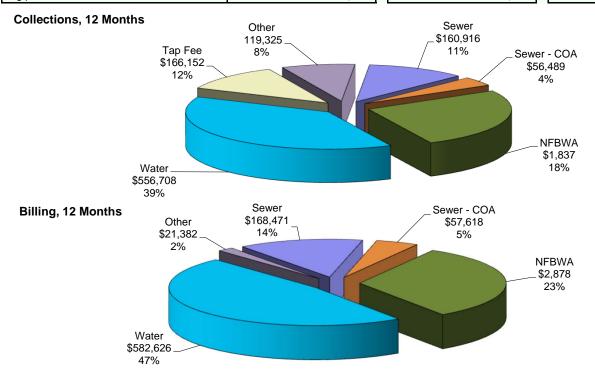

| •  |              | •                  |   |                   |
| NFBWA Fee Billed               | \$ | 35,975.34    | \$<br>39,760.59    | 3 | \$ 392,547.95     |
| NFBWA Fee to pay billing cycle | \$ | 47,956.95    | \$<br>49,631.75    | 3 | \$ 529,468.10     |
|                                |    |              |                    |   |                   |
| Water Sold (gallons)           |    | 8,593,000    | 9,489,400          |   | 98,311,300        |
| Water Produced (gallons)       |    | 12,141,000   | 12,565,000         |   | 140,416,000       |
| Residential Connections        |    | 1,015        | 1,012              |   |                   |
| Avg per Residential Connection |    | 5,534        | 5,772              |   |                   |





Page 2 26

# Fort Bend FWSD No. 1 Utility Billing Detail Report

| Beginning Date                      |                 | <b>ay 13, 2020</b><br>04/18/20  |                 | April 13, 2020<br>03/19/20      |                 | May 13, 2019<br>04/18/19       |  |
|-------------------------------------|-----------------|---------------------------------|-----------------|---------------------------------|-----------------|--------------------------------|--|
| Closing Date                        |                 | 05/18/20                        |                 | 04/17/20                        | 05/17/19        |                                |  |
| No. of Days                         |                 | 30                              |                 | 29