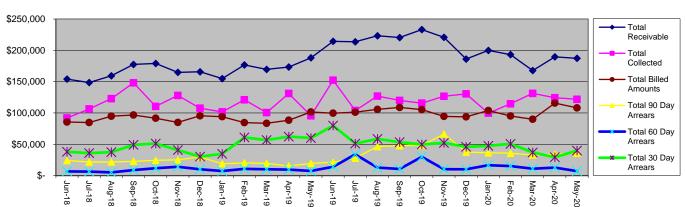

| •  |              | •                  |   |                   |
| NFBWA Fee Billed               | \$ | 35,975.34    | \$<br>39,760.59    | 3 | \$ 392,547.95     |
| NFBWA Fee to pay billing cycle | \$ | 47,956.95    | \$<br>49,631.75    | 3 | \$ 529,468.10     |
|                                |    |              |                    |   |                   |
| Water Sold (gallons)           |    | 8,593,000    | 9,489,400          |   | 98,311,300        |
| Water Produced (gallons)       |    | 12,141,000   | 12,565,000         |   | 140,416,000       |
| Residential Connections        |    | 1,015        | 1,012              |   |                   |
| Avg per Residential Connection |    | 5,534        | 5,772              |   |                   |





Page 2 26

# Fort Bend FWSD No. 1 Utility Billing Detail Report

| Beginning Date                      |                 | <b>ay 13, 2020</b><br>04/18/20  |                 | April 13, 2020<br>03/19/20      |                 | May 13, 2019<br>04/18/19       |  |
|-------------------------------------|-----------------|---------------------------------|-----------------|---------------------------------|-----------------|--------------------------------|--|
| Closing Date                        |                 | 05/18/20                        |                 | 04/17/20                        | 05/17/19        |                                |  |
| No. of Days                         |                 | 30                              |                 | 29