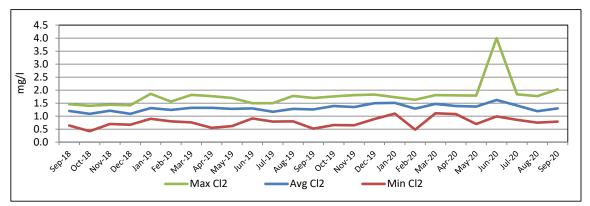

| 1               | 1                  |
| Total                              | 1659               | 1650            | 1585               |
| Water use per ESFC                 | 288                | 276             | 308                |

## Tap Activity

| Month  |    | Month  |    |
|--------|----|--------|----|
| Sep-20 | 3  | Sep-19 | 2  |
| Aug-20 | 2  | Aug-19 | 15 |
| Jul-20 | 6  | Jul-19 | 3  |
| Jun-20 | 7  | Jun-19 | 8  |
| May-20 | 6  | May-19 | 4  |
| Apr-20 | 9  | Apr-19 | 10 |
| Mar-20 | 4  | Mar-19 | 7  |
| Feb-20 | 2  | Feb-19 | 7  |
| Jan-20 | 5  | Jan-19 | 11 |
| Dec-19 | 7  | Dec-18 | 1  |
| Nov-19 | 12 | Nov-18 | 5  |
| Oct-19 | 5  | Oct-18 | 7  |
| Total  | 68 |        | 80 |

# Fort Bend FWSD No. 1 Water Quality Monitoring Report

## **Disinfection Monitoring**



## Maximum Residual Disinfectant Level (MRDL)

| Month                     | Sep-20 | Aug-20 | Jul-20 |
|---------------------------|--------|--------|--------|
| # TCR Samples             | 4      | 4      | 4      |
| # Disinfectant Samples    | 34     | 35     | 35     |
| Average Disinfection Res. | 1.30   | 1.19   | 1.41   |
| Highest Reading           | 2.03   | 1.77   | 1.84   |
| Lowest Reading            | 0.79   | 0.75   | 0.86   |
| # Below Limit             | 0      | 0      | 0      |
| # With None Detected      | 0      | 0      | 0      |

## Fort Bend FWSD No. 1 Water Production Report

| Period   | Production | Billed | Water     | Water     | Total Billed | Construction | Water   | Accountability | 12 Month |
|----------|------------|--------|-----------|-----------|---