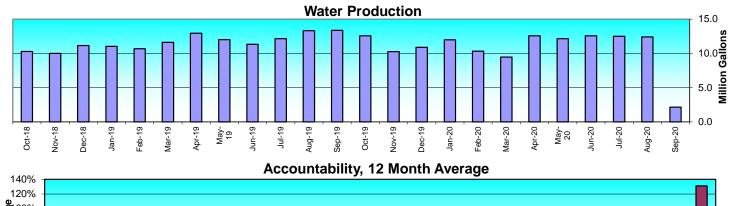

.287   | 66.9%          | 85.6%    |
| Mar-7-19 | 11.614     | 6.331  | 2.101     | 0.000     | 8.432        | 0.000        | 3.182   | 72.6%          | 86.8%    |
| Feb-6-19 | 10.676     | 6.484  | 2.199     | 0.000     | 8.683        | 0.000        | 1.993   | 81.3%          | 87.6%    |
| Jan-8-19 | 11.030     | 7.621  | 2.474     | 0.000     | 10.095       | 0.000        | 0.935   | 91.5%          | 87.7%    |
| Dec-6-18 | 11.152     | 8.102  | 2.027     | 0.000     | 10.129       | 0.000        | 1.023   | 90.8%          | 86.9%    |
| Nov-2-18 | 10.010     | 6.804  | 2.518     | 0.000     | 9.322        | 0.000        | 0.688   | 93.1%          | 86.6%    |
| Oct-4-18 | 10.285     | 7.541  | 2.234     | 0.000     | 9.775        | 0.000        | 0.510   | 95.0%          | 85.9%    |





# Fort Bend FWSD No. 1 Customer Service Report

# September / October- 2020

| Customer Name<br>Vater Quality Complair | Call Date | Address                 | Description of Call                                                                                                                                                                                                                                            |
|-----------------------------------------|-----------|-------------------------|----------------------------------------------------------------------------------------------------------------------------------------------------------------------------------------------------------------------------------------------------------------|
| Claudia Vasquez