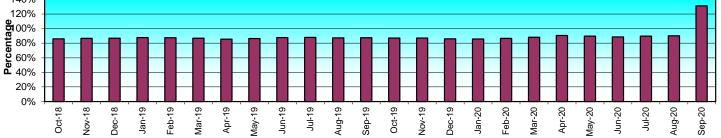

87   | 66.9%          | 85.6%    |
| Mar-7-19 | 11.614     | 6.331  | 2.101     | 0.000     | 8.432        | 0.000        | 3.182   | 72.6%          | 86.8%    |
| Feb-6-19 | 10.676     | 6.484  | 2.199     | 0.000     | 8.683        | 0.000        | 1.993   | 81.3%          | 87.6%    |
| Jan-8-19 | 11.030     | 7.621  | 2.474     | 0.000     | 10.095       | 0.000        | 0.935   | 91.5%          | 87.7%    |
| Dec-6-18 | 11.152     | 8.102  | 2.027     | 0.000     | 10.129       | 0.000        | 1.023   | 90.8%          | 86.9%    |
| Nov-2-18 | 10.010     | 6.804  | 2.518     | 0.000     | 9.322        | 0.000        | 0.688   | 93.1%          | 86.6%    |
| Oct-4-18 | 10.285     | 7.541  | 2.234     | 0.000     | 9.775        | 0.000        | 0.510   | 95.0%          | 85.9%    |





# Fort Bend FWSD No. 1 Customer Service Report

# September / October- 2020

| Customer Name<br>Vater Quality Complair | Call Date | Address                 | Description of Call                                                                                                                                                                                                                                            |
|-----------------------------------------|-----------|-------------------------|----------------------------------------------------------------------------------------------------------------------------------------------------------------------------------------------------------------------------------------------------------------|
| Claudia Vasquez                         |