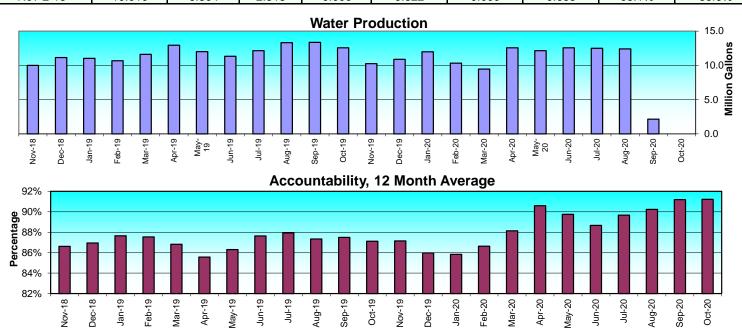

| 0.864  | 92.8%          | 86.3%    |
| Apr-4-19 | 12.949     | 6.490  | 2.172     | 0.000     | 8.662        | 0.000        | 4.287  | 66.9%          | 85.6%    |
| Mar-7-19 | 11.614     | 6.331  | 2.101     | 0.000     | 8.432        | 0.000        | 3.182  | 72.6%          | 86.8%    |
| Feb-6-19 | 10.676     | 6.484  | 2.199     | 0.000     | 8.683        | 0.000        | 1.993  | 81.3%          | 87.6%    |
| Jan-8-19 | 11.030     | 7.621  | 2.474     | 0.000     | 10.095       | 0.000        | 0.935  | 91.5%          | 87.7%    |
| Dec-6-18 | 11.152     | 8.102  | 2.027     | 0.000     | 10.129       | 0.000        | 1.023  | 90.8%          | 86.9%    |
| Nov-2-18 | 10.010     | 6.804  | 2.518     | 0.000     | 9.322        | 0.000        | 0.688  | 93.1%          | 86.6%    |



## October / November 2020

| Customer Name Call Date Water Quality Complaints |           | Address            | Description of Call                                                                                                                                                                                                             |
|--------------------------------------------------|-----------|--------------------|---------------------------------------------------------------------------------------------------------------------------------------------------------------------------------------------------------------------------------|
| None                                             |           |                    |