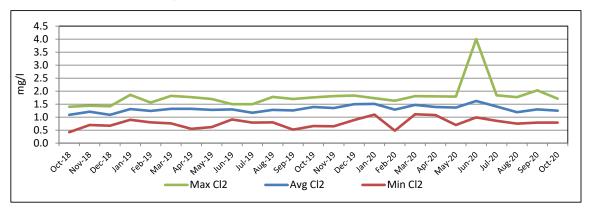

| 1                |
| Total                              | 1664             | 1659                      | 1587             |
| Water use per ESFC                 | 270              | 319                       | 294              |

## Tap Activity

| Month  |    | Month  |    |
|--------|----|--------|----|
| Oct-20 | 9  | Oct-19 | 5  |
| Sep-20 | 3  | Sep-19 | 2  |
| Aug-20 | 2  | Aug-19 | 15 |
| Jul-20 | 6  | Jul-19 | 3  |
| Jun-20 | 7  | Jun-19 | 8  |
| May-20 | 6  | May-19 | 4  |
| Apr-20 | 9  | Apr-19 | 10 |
| Mar-20 | 4  | Mar-19 | 7  |
| Feb-20 | 2  | Feb-19 | 7  |
| Jan-20 | 5  | Jan-19 | 11 |
| Dec-19 | 7  | Dec-18 | 1  |
| Nov-19 | 12 | Nov-18 | 5  |
| Total  | 72 |        | 78 |

# Fort Bend FWSD No. 1 Water Quality Monitoring Report

## **Disinfection Monitoring**



## Maximum Residual Disinfectant Level (MRDL)

| Month                     | Oct-20 | Sep-20 | Aug-20 |
|---------------------------|--------|--------|--------|
| # TCR Samples             | 4      | 4      | 4      |
| # Disinfectant Samples    | 35     | 34     | 35     |
| Average Disinfection Res. | 1.25   | 1.30   | 1.19   |
| Highest Reading           | 1.71   | 2.03   | 1.77   |
| Lowest Reading            | 0.79   | 0.79   | 0.75   |
| # Below Limit             | 0      | 0      | 0      |
| # With None Detected      | 0      | 0      | 0      |

Fort Bend FWSD No. 1 Water Production Report

| Period   | Production | Billed | Water     | Water     | Total Billed | Construction | Water  | Accountability | 12 Month |
|----------|------------|--------|-----------|-----------|-------