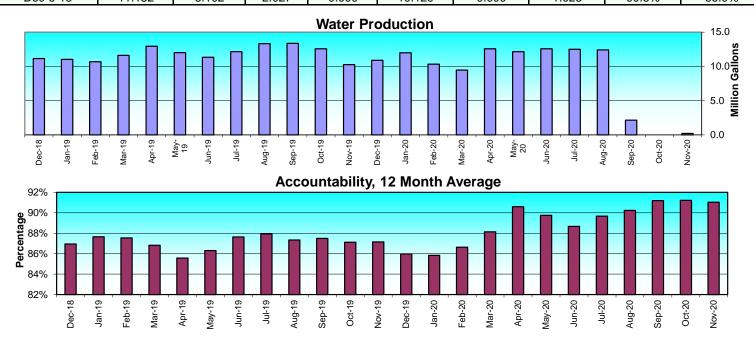

#### 6. Review Engineer's Report and consider taking action thereon, including:

- A. Report on status of projects including: (i) wastewater service to Fresno Gardens North, Gateway Acres and Fresno Ranchos, and (ii) Water Plant No. 2, and take action related thereto, including authorize advertisement of bids, award of contracts, approval of pay estimates and change orders.
- B. Authorize Engineer to prepare plans and specification for water and wastewater systems projects as necessary.
- C. Authorize solicitation/advertisement of bids for construction of water system and wastewater system projects necessary.
- D. Report on status of project funding, and take necessary action related thereto, including update on TCEQ Bond Application.
- E. Consider and take action on requests for water and sanitary sewer service.
- F. Update concerning status of non-residential connections.
- G. Update concerning Trammel Fresno road widening project.
- H. Update concerning emergency water interconnect with BC MUD 21.
- I. Update concerning emergency water interconnect with Charleston MUD.
- J. Update of status of City of Arcola water plant.
- K. Update on status of WWTP expansion.
- L. Update concerning FM 521 road widening project.
- M. Update concerning WP 1 inspection.