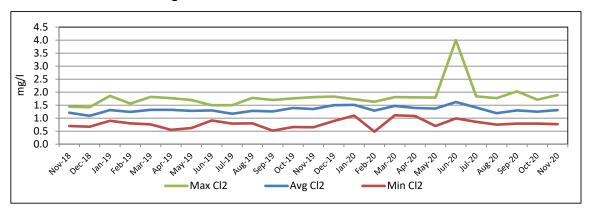

#### 6. Review Engineer's Report and consider taking action thereon, including:

- A. Report on status of projects including: (i) wastewater service to Fresno Gardens North, Gateway Acres and Fresno Ranchos, and (ii) Water Plant No. 2, and take action related thereto, including authorize advertisement of bids, award of contracts, approval of pay estimates and change orders.
- B. Authorize Engineer to prepare plans and specification for water and wastewater systems projects as necessary.
- C. Authorize solicitation/advertisement of bids for construction of water system and wastewater system projects necessary.
- D. Report on status of project funding, and take necessary action related thereto, including update on TCEQ Bond Application.
- E. Consider and take action on requests for water and sanitary sewer service.
- F. Update concerning status of non-residential connections.
- G. Update concerning Trammel Fresno road widening project.
- H. Update concerning emergency water interconnect with BC MUD 21.
- I. Update concerning emergency water interconnect with Charleston MUD.
- J. Update of status of City of Arcola water plant.
- K. Update on status of WWTP expansion.
- L. Update concerning FM 521 road widening project.
- M. Update concerning WP 1 inspection.