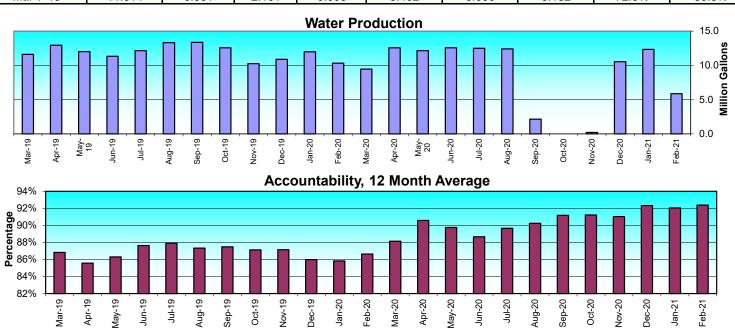

| 1.335  | 90.0%          | 87.5%    |
| Aug-6-19 | 13.318     | 8.907  | 2.646     | 0.000     | 11.553       | 0.000        | 1.765  | 86.7%          | 87.3%    |
| Jul-8-19 | 12.161     | 8.426  | 2.730     | 0.000     | 11.156       | 0.000        | 1.005  | 91.7%          | 87.9%    |
| Jun-6-19 | 11.343     | 8.329  | 2.711     | 0.000     | 11.040       | 0.000        | 0.303  | 97.3%          | 87.6%    |
| May-6-19 | 12.003     | 8.397  | 2.743     | 0.000     | 11.140       | 0.000        | 0.864  | 92.8%          | 86.3%    |
| Apr-4-19 | 12.949     | 6.490  | 2.172     | 0.000     | 8.662        | 0.000        | 4.287  | 66.9%          | 85.6%    |
| Mar-7-19 | 11.614     | 6.331  | 2.101     | 0.000     | 8.432        | 0.000        | 3.182  | 72.6%          | 86.8%    |



# February / March 2021

| Customer Name Water Quality Complain | Call Date | Address                  | Description of Call                                                                                                                                                                              |
|--------------------------------------|-----------|--------------------------|--------------------------------------------------------------------------------------------------------------------------------------------------------------------------------------------------|
| None                                 |           |                          |