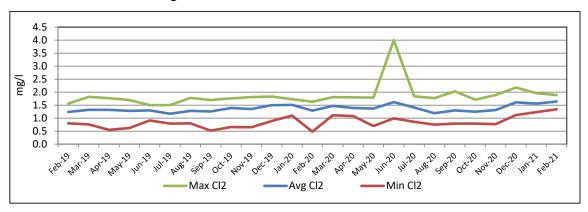

| 1623              |
| Water use per ESFC                           | 276               | 317              | 235               |
|                                              | _ <del></del>     |                  |                   |

# Tap Activity

| Month  |    | Month  |    |
|--------|----|--------|----|
| Feb-21 | 4  | Feb-20 | 2  |
| Jan-21 | 4  | Jan-20 | 5  |
| Dec-20 | 6  | Dec-19 | 7  |
| Nov-20 | 4  | Nov-19 | 12 |
| Oct-20 | 9  | Oct-19 | 5  |
| Sep-20 | 3  | Sep-19 | 2  |
| Aug-20 | 2  | Aug-19 | 15 |
| Jul-20 | 6  | Jul-19 | 3  |
| Jun-20 | 7  | Jun-19 | 8  |
| May-20 | 6  | May-19 | 4  |
| Apr-20 | 9  | Apr-19 | 10 |
| Mar-20 | 4  | Mar-19 | 7  |
| Total  | 64 |        | 80 |

# Fort Bend FWSD No. 1 Water Quality Monitoring Report

# **Disinfection Monitoring**



# Maximum Residual Disinfectant Level (MRDL)

| Month                     | Feb-21 | Jan-21 | Dec-20 |
|---------------------------|--------|--------|--------|
| # TCR Samples             | 4      | 4      | 4      |
| # Disinfectant Samples    | 28     | 35     | 35     |
| Average Disinfection Res. | 1.64   | 1.56   | 1.61   |
| Highest Reading           | 1.89   | 1.96   | 2.18   |
| Lowest Reading            | 1.34   | 1.23   | 1.12   |
| # Below Limit             | 0      | 0      | 0      |
| # With None Detected      | 0      | 0      | 0      |

Fort Bend FWSD No. 1 Water Production Report

| Period   | Production | Billed | Water     | Water     | Total Billed | Construction | Water  | Accountability | 12 Month |
|----------|------------|--------|-----------|-----------|--------