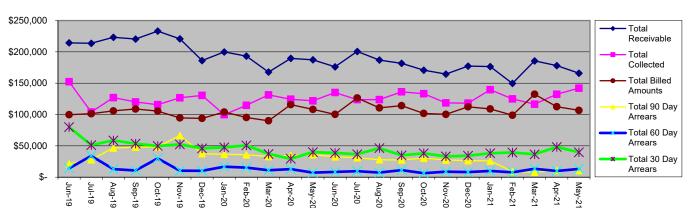

#### 3. Review Bookkeeper's Report and consider taking action thereon, including:

- A. Approval of bills submitted to the District for payment.
- B. Review Investment Report and authorize necessary action in connection therewith.
- C. Review Collateral Pledge Report and Investment Policy and authorize necessary action in connection therewith including any amendments or changes thereto.