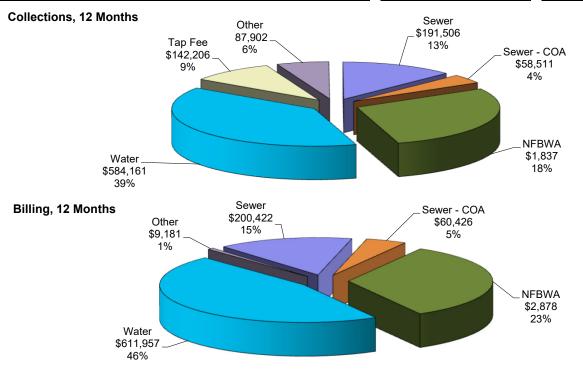

#### 3. Review Bookkeeper's Report and consider taking action thereon, including:

- A. Approval of bills submitted to the District for payment.
- B. Review Investment Report and authorize necessary action in connection therewith.
- C. Review Collateral Pledge Report and Investment Policy and authorize necessary action in connection therewith including any amendments or changes thereto.