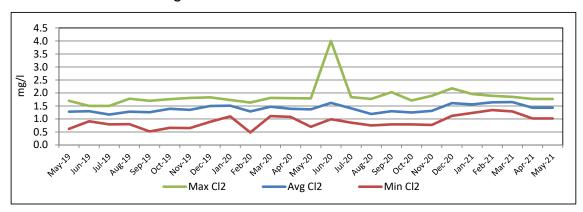

#### 6. Review Operator's Report and consider taking action thereon, including:

- A. Approval of repairs to water and wastewater systems.
- B. Approval of requests for water taps.
- C. Approval of water termination list.
- E. Approve Consumer Confidence Report.
- F. Discuss and take action on Risk and Resilience Assessment.