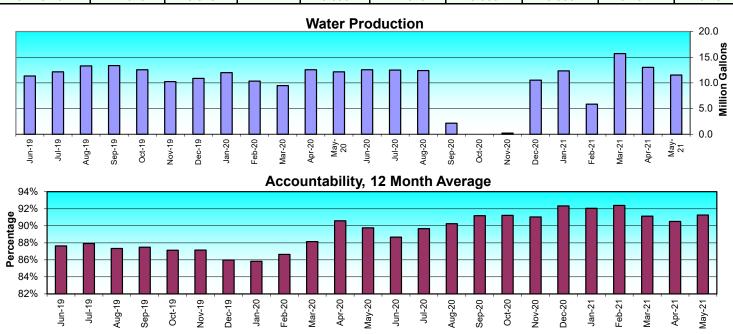

#### 6. Review Operator's Report and consider taking action thereon, including:

- A. Approval of repairs to water and wastewater systems.
- B. Approval of requests for water taps.
- C. Approval of water termination list.
- E. Approve Consumer Confidence Report.
- F. Discuss and take action on Risk and Resilience Assessment.