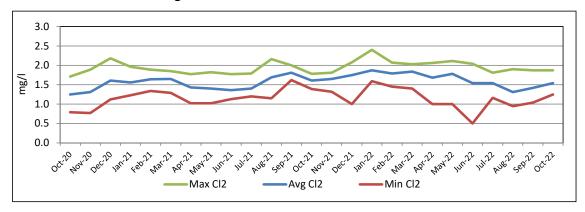

| 1745             |
| Water use per ESFC                           | 326                | 328             | 288              |
|                                              | -                  |                 |                  |

# Tap Activity

| Month  |    | Month  |    |
|--------|----|--------|----|
| Oct-22 | 9  | Oct-21 | 5  |
| Sep-22 | 1  | Sep-21 | 5  |
| Aug-22 | 9  | Aug-21 | 7  |
| Jul-22 | 6  | Jul-21 | 16 |
| Jun-22 | 7  | Jun-21 | 9  |
| May-22 | 1  | May-21 | 7  |
| Apr-22 | 8  | Apr-21 | 3  |
| Mar-22 | 4  | Mar-21 | 6  |
| Feb-22 | 6  | Feb-21 | 4  |
| Jan-22 | 11 | Jan-21 | 4  |
| Dec-21 | 0  | Dec-20 | 6  |
| Nov-21 | 7  | Nov-20 | 4  |
| Total  | 69 |        | 76 |

# Fort Bend FWSD No. 1 Water Quality Monitoring Report

# **Disinfection Monitoring**



# Maximum Residual Disinfectant Level (MRDL)

| Month                     | Oct-22 | Sep-22 | Aug-22 |
|---------------------------|--------|--------|--------|
| # TCR Samples             | 4      | 4      | 4      |
| # Disinfectant Samples    | 35     | 34     | 35     |
| Average Disinfection Res. | 1.54   | 1.42   | 1.31   |
| Highest Reading           | 1.87   | 1.87   | 1.90   |
| Lowest Reading            | 1.25   | 1.04   | 0.95   |
| # Below Limit             | 0      | 0      | 0      |
| # With None Detected      | 0      | 0      | 0      |

# Fort Bend FWSD No. 1 Water Production Report

\*Purchased Interconnect usage is estimated.

| Period   | Production | Billed | Water     | Water     | Total Billed | Water | Accountability | 12 Month |
|----------|------------|--------|