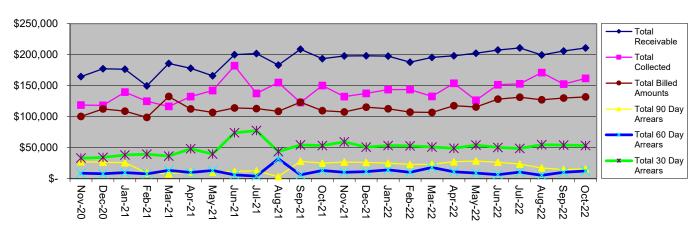

|                    |                      |
| NFBWA Fee Billed               | \$ | 47,583.04           | \$<br>47,611.96    | \$<br>502,975.19     |
| NFBWA Fee to pay billing cycle | \$ | 61,347.65           | \$<br>68,459.30    | \$<br>656,678.40     |
|                                | -  |                     |                    |                      |
| Water Sold (gallons)           |    | 9,872,000           | 9,878,000          | 105,489,300          |
| Water Produced (gallons)       |    | 13,483,000          | 15,046,000         | 146,070,000          |
| Residential Connections        |    | 1,036               | 1,031              |                      |
| Avg per Residential Connection |    | 5,712               | 5,733              |                      |





# Fort Bend FWSD No. 1 Utility Billing Detail Report

|                                     | Sept            | tember 13, 2022                 | Au              | gust 13, 2022                   | October 13, 2021 |                                 |
|-------------------------------------|-----------------|---------------------------------|-----------------|---------------------------------|------------------|---------------------------------|
| Beginning Date                      |                 | 09/20/22                        |                 | 08/19/22                        | 09/18/21         |                                 |
| Closing Date                        | 4               | 10/19/22                        |                 | 09/19/22                        |