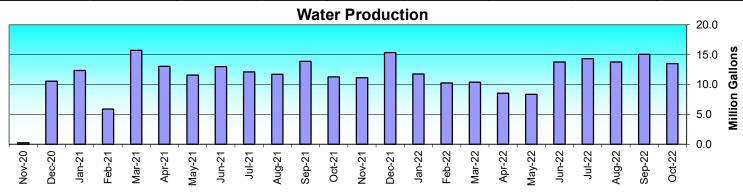

92.0%          | 91.9%    |
| May-5-21 | 11.534     | 7.894  | 2.700     | 0.000     | 10.594       | 0.940 | 91.9%          | 91.3%    |
| Apr-6-21 | 13.032     | 8.547  | 3.045     | 0.000     | 11.592       | 1.440 | 89.0%          | 90.5%    |
| Mar-5-21 | 15.715     | 10.715 | 1.154     | 0.000     | 11.869       | 3.846 | 75.5%          | 91.1%    |
| Feb-3-21 | 5.866      | 7.016  | 2.552     | 4.200     | 9.568        | 0.498 | 95.1%          | 92.4%    |
| Jan-7-21 | 12.341     | 8.027  | 2.626     | 0.000     | 10.653       | 1.688 | 86.3%          | 92.0%    |
| Dec-7-20 | 10.545     | 8.962  | 3.074     | 2.500     | 12.036       | 1.009 | 92.3%          | 92.3%    |
| Nov-4-20 | 0.222      | 7.608  | 2.670     | 11.050    | 10.278       | 0.994 | 91.2%          | 91.0%    |





FWSD#1 Interconnect w/COA

| Day        | FWSD#1 IC w/ COA | Daily Flow | Well Reads @ WP | Daily Flow |
|------------|------------------|------------|-----------------|------------|
| 10/1/2022  | 208825           | 205        | 1021500         | 722        |
| 10/2/2022  | 209030           | 107        | 1022222         | 333        |
| 10/3/2022  | 209137           | 134        | 1022555         | 465        |
| 10/4/2022  | 209271           | 98         | 1023020         | 455        |
| 10/5/2022  | 209369           | 92         | 1023475         | 437        |
| 10/6/2022  | 209461           | 91         | 1023912         | 312        |
| 10/7/2022  | 209552           | 140        | 1024224         | 573        |
| 10/8/2022  | 209692           | 59         | 1024797         | 30