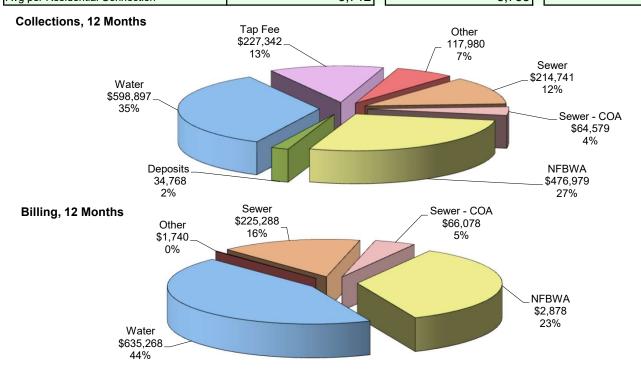

# Actual vs. Budget Comparison

September 2022

|           |                                 | September 2022 |         | January 2    | January 2022 - September 2022 |           |              |           |
|-----------|---------------------------------|----------------|---------|--------------|-------------------------------|-----------|--------------|-----------|
|           |                                 | Actual         | Budget  | Over/(Under) | Actual                        | Budget    | Over/(Under) | Budget    |
| Revenues  |                                 |                |         |              |                               |           |              |           |
| 14110     | Water - Customer Service Revenu | 57,560         | 47,895  | 9,664        | 482,939                       | 431,058   | 51,881       | 574,744   |
| 14112     | Regional Water Authority Fees   | 46,263         | 39,532  | 6,731        | 383,145                       | 355,792   |              | 474,389   |
| 14140     | Connection Fees                 | 1,416          | 893     | 524          | 10,819                        | 8,033     | 2,785        | 10,711    |
| 14150     | Tap Connections                 | 22,795         | 12,500  | 10,295       | 161,216                       | 112,500   | 48,716       | 150,000   |
| 14160     | Service Application Fees        | 5,000          | 617     | 4,383        | 10,500                        | 5,555     | 4,945        | 7,407     |
| 14210     | Sewer - Customer Service Fee    | 19,668         | 18,667  | 1,000        | 167,328                       | 168,005   | (677)        | 224,007   |
| 14220     | Inspection Fees                 | 1,250          | 1,537   | (287)        | 11,062                        | 13,832    |              | 18,443    |
| 14310     | Penalties & Interest            | 3,473          | 2,514   | 959          | 29,986                        | 22,630    | 7,356        | 30,173    |
| 14330     | Miscellaneous Income            | 3,948          | 4,615   | (667)        | 69,250                        | 41,534    | 27,716       | 55,378    |
| 14350     | Maintenance Tax Collections     | 8,782          | 8,750   | 32           | 1,474,884                     | 1,474,868 | 16           | 1,731,496 |
| 14351     | Penalty & Interest on Tax       | 2,324          | 5,812   | (3,488)      | 54,922                        | 52,304    | 2,617        | 69,739    |
| 14365     | Interest Earned on Checking     | 127            | 15      | 112          | 732                           | 132       | 600          | 176       |
| 14370     | Interest Earned on Temp. Invest | 17,915         | 568     | 17,347       | 57,691                        | 5,111     | 52,579       | 6,815     |
| 14410     | Water Plant Operations COA      | 32,478         | 11,857  | 20,621       | 180,790                       | 106,714   | 74,076       | 142,285   |
| 14425     | Arcola Capacity Reserve         | 1,500          | 0       | 1,500        | 13,500                        | 0         | 13,500       | C         |
| Total Rev |                                 | 224,499        | 155,772 | 68,727       | 3,108,763                     | 2,798,068 | 310,695      | 3,495,763 |
| Expenditu | ures                            |                |         |              |                               |           |              |           |
| 16105     | Operator Expense                | 7,966          | 7,610   | 357          | 76,501                        | 68,488    | 8,013        | 91,317    |
| 16110     | Tap Connection Expense          | 6,922          | 6,250   | 672          | 78,341                        | 56,250    | 22,091       | 75,000    |
| 16130     | Maintenance & Repairs           | 24,132         | 16,173  | 7,958        | 183,107                       | 145,559   | 37,548       | 194,079   |
| 16140     | Chemicals                       | 358            | 291     | 67           | 4,324                         | 2,622     |              | 3,496     |
| 16150     | Laboratory Expense              | 923            | 678     | 244          | 5,955                         | 6,106     | (151)        | 8,141     |
| 16160     | Utilities Utilities             | 3,767          | 3,311   | 456          | 32,481                        | 29,800    |              | 39,734    |
| 16210     | Inspection Expense              | 1,850          | 971     | 879          | 6,762                         | 8,737     | (1,974)      | 11,649    |
| 16234     | Water Authority Pumpage-COA     | 13,641         | 13,438  | 203          | 117,992                       | 120,939   | (2,947)      | 161,252   |
| 16235     | Water Authority Pumpage Fees    | 47,088         | 36,744  | 10,344       | 369,863                       | 330,692   |              | 440,923   |
| 16236     |                                 | 7,538          |         |              |                               | 72,127    |              |           |
|           | Arcola WWTP Expenses            |                | 8,014   | (476)        | 75,268                        |           | 3,142        | 96,169    |
| 16320     | Tax Assessor/Collector Fees     | 10,033         | 7,528   | 2,505        | 27,697                        | 30,111    | (2,414)      | 30,111    |
| 16330     | Legal Fees                      | 11,385         | 16,667  | (5,282)      | 112,851                       | 150,000   |              | 200,000   |
| 16340     | Auditing Fees                   | 0              | 0       | 0            | 21,500                        | 20,800    |              | 20,800    |
| 16350     | Engineering Fees                | 45,098         | 29,167  | 15,931       | 295,650                       | 262,500   |              | 350,000   |
| 16370     | Election Expense                | 0              | 207     | (207)        | 10,495                        | 1,864     | 8,631        | 2,485     |
| 16380     | Permit Expense                  | 0              | 0       | 0            | 0                             | 0         | · ·          | 6,121     |
| 16390     | Telephone Expense               | 421            | 322     | 99           | 3,448                         | 2,899     | 549          | 3,866     |
| 16410     | Sales Tax Tracking              | 0              | 125     | (125)        | 0                             | 1,125     | (1,125)      | 1,500     |
| 16430     | Bookkeeping Fees                | 2,985          | 3,250   | (265)        | 37,218                        | 36,250    | 968          | 46,000    |
| 16440     | Mowing Expense                  | 100            | 0       | 100          | 100                           | 0         | 100          | C         |
| 16455     | SB 622 Publications             | 428            | 36      | 392          | 428                           | 325       | 104          | 433       |
| 16460     | Printing & Office Supplies      | 579            | 499     | 81           | 8,590                         | 4,488     | 4,102        | 5,984     |
| 16480     | Delivery Expense                | 84             | 89      | (5)          | 936                           | 803       | 133          | 1,071     |
| 16490     | Website Services                | 302            | 168     | 134          | 1,014                         | 1,515     | (501)        | 2,020     |
| 16520     | Postage                         | 845            | 739     | 106          | 7,118                         | 6,650     | 468          | 8,866     |
| 16530     | Insurance & Surety Bond         | 0              | 0       | 0            | 0                             | 0         | 0            | 12,120    |
| 16540     | Travel Expense                  | 17             | 25      | (8)          | 1,558                         | 221       | 1,337        | 295       |
| 16560     | Miscellaneous Expense           | 104            | 2,866   | (2,763)      | 3,528                         | 25,795    | (22,268)     | 34,394    |
| 16570     | AWBD Expense                    | 0              | 125     | (125)        | 3,310                         | 1,125     | 2,185        | 1,500     |
| 16580     | Bank Service Charge             | 137            | 80      | 57           | 1,421                         | 720       | 701          | 960       |
| 16590     | Seminar Expenses                | 0              | 30      | (30)         | 3,579                         | 269       | 3,311        | 358       |
| 16600     | Payroll Expenses                | 750            | 1,030   | (280)        | 13,811                        | 9,271     | 4,540        | 12,362    |
|           | Payroll Tax Expense             | 750<br>57      |         |              |                               | 793       |              |           |
| 16620     | гаугон тах шхренье              | 5/             | 88      | (31)         | 1,067                         | 193       | 274          | 1,057     |