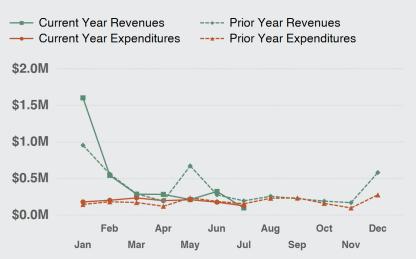

### **Account Balance Summary**

| Balance as of 07/21/2023 | \$11,687,083 |
|--------------------------|--------------|
| Receipts                 | 388,240      |
| Disbursements            | (322,800)    |
| Balance as of 08/17/2023 | \$11,752,523 |