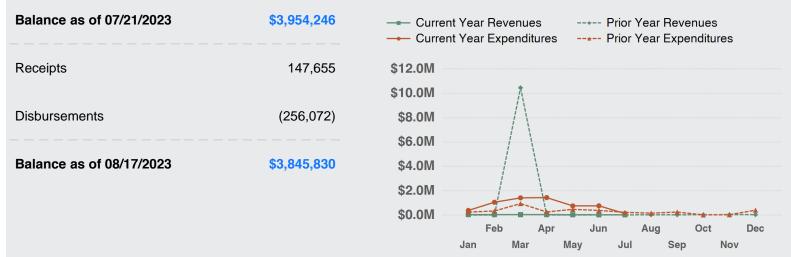

# Cash Flow Report - Operator Account Fort Bend County FWSD No. 1 - GOF

| Number     | Name                                | Memo                         | Amount       | Balance        |  |  |  |
|------------|-------------------------------------|------------------------------|--------------|----------------|--|--|--|
|            |                                     |                              |              |                |  |  |  |
| Balance a  | s of 07/21/2023                     |                              |              | \$21,793.17    |  |  |  |
|            |                                     |                              |              |                |  |  |  |
| Receipts   |                                     |                              |              |                |  |  |  |
|            | Accounts Receivable                 |                              | 111,746.06   |                |  |  |  |
|            | Accounts Receivable                 |                              | 32,032.78    |                |  |  |  |
| Total Rec  | eipts                               |                              |              | \$143,778.84   |  |  |  |
| Disburser  | nents                               |                              |              |                |  |  |  |
| Rtn Chk    | Fort Bend County FWSD No 1          | Returned Checks (3)          | (2,136.11)   |                |  |  |  |
| Sweep      | Central Bank                        | Transfer to Checking Account | (140,221.27) |                |  |  |  |
| Total Dist | oursements                          |                              |              | (\$142,357.38) |  |  |  |
| Balance a  | Balance as of 08/17/2023 \$23,214.6 |                              |              |                |  |  |  |