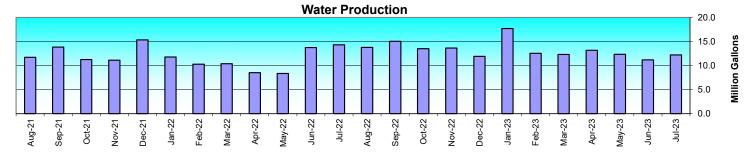

.653  | 2.919     | 0.000     | 11.572       | 0.000       | 3.765 | 75.5%       | 75.5%          | 89.5%    |
| Nov-4-21  | 11.130                                      | 7.804  | 2.454     | 0.000     | 10.258       | 0.000       | 0.872 | 92.2%       | 92.2%          | 90.9%    |
| Oct-6-21  | 11.267                                      | 8.065  | 2.506     | 0.000     | 10.571       | 0.000       | 0.696 | 93.8%       | 93.8%          | 90.9%    |
| Sep-7-21  | 13.844                                      | 9.764  | 3.357     | 0.000     | 13.121       | 0.000       | 0.723 | 94.8%       | 94.8%          | 90.6%    |
| Aug-5-21  | 11.711                                      | 7.976  | 2.890     | 0.000     | 10.866       | 0.000       | 0.845 | 92.8%       | 92.8%          | 91.2%    |





# FWSD#1 Interconnect w/COA

| Day       | FWSD#1 IC w/ COA | Daily Flow | Well Reads @ WP 1 | Daily Flow | Well Reads @ WP 2 | Daily Flow |
|-----------|------------------|------------|-------------------|------------|-------------------|------------|
| 7/1/2023  | 232979           | 0          | 26527             | 0          | 57983             | 449        |
| 7/2/2023  | 232979           | 0          | 26527             | 0          | 58432             | 332        |
| 7/3/2023  | 232979           | 0          | 26527             | 0          | 58764             | 302        |
| 7/4/2023  | 232979           | 0          | 26527             | 0          | 59066             | 346        |
| 7/5/2023  | 232979           | 0          | 26527             | 0          | 59412