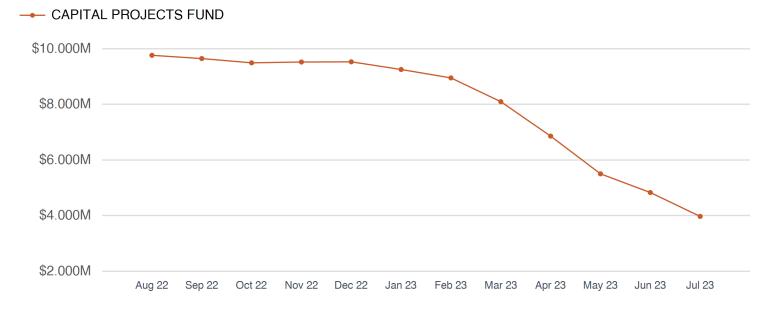

|
| Total Liabilities                     | \$1,176,349         |
|                                       | ······              |
| Equity                                |                     |
| Unassigned Fund Balance               | <b>\$</b> 0.440.050 |
| 13101 Unassigned Fund Balance         | \$9,419,352         |
| Total Unassigned Fund Balance         | \$9,419,352         |

Fort Bend County FWSD No. 1 - GOF

## **Liabilities & Equity**

Equity Net Income \$11,441,116 **Total Equity Total Liabilities & Equity** 



\$2,021,763

\$12,617,464

# Monthly Financial Summary - Capital Projects Fund Fort Bend County FWSD No. 1 - CPF



## Account Balance Summary

#### **Overall Revenues & Expenditures**

By Month (Year to Date)



## Account Balance By Month | August 2022 - July 2023



# **Cash Flow Report - Checking Account**

Fort Bend County FWSD No. 1 - CPF



| Number     | Name                                    | Memo                                 | Amount      | Balance        |
|------------|-----------------------------------------|--------------------------------------|-------------|----------------|
| Balance as | s of 07/21/2023                         |                                      |             | \$812.55       |
|            |                                         |                                      |             |                |
| Receipts   |                                         |                                      |             |                |
|            | Interest Earned on Checking             |