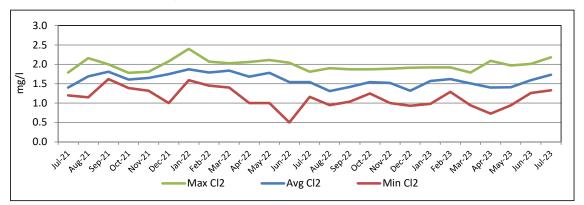

| 1             | 1            | 1             |
| Total                                        | 1856          | 1856         | 1795          |
| Water use per ESFC                           | 334           | 298          | 336           |

#### Tap Activity

| Month  |    | Month  |    |
|--------|----|--------|----|
| Jul-23 | 0  | Jul-22 | 6  |
| Jun-23 | 4  | Jun-22 | 7  |
| May-23 | 7  | May-22 | 1  |
| Apr-23 | 0  | Apr-22 | 8  |
| Mar-23 | 3  | Mar-22 | 4  |
| Feb-23 | 16 | Feb-22 | 6  |
| Jan-23 | 9  | Jan-22 | 11 |
| Dec-22 | 0  | Dec-21 | 0  |
| Nov-22 | 0  | Nov-21 | 7  |
| Oct-22 | 9  | Oct-21 | 5  |
| Sep-22 | 1  | Sep-21 | 5  |
| Aug-22 | 9  | Aug-21 | 7  |
| Total  | 58 |        | 67 |

### Fort Bend FWSD No. 1 Water Quality Monitoring Report

**Disinfection Monitoring** 



#### Maximum Residual Disinfectant Level (MRDL)

| Month                     | Jul-23 | Jun-23 | May-23 |
|---------------------------|--------|--------|--------|
| # TCR Samples             | 4      | 4      | 4      |
| # Disinfectant Samples    | 35     | 34     | 35     |
| Average Disinfection Res. | 1.73   | 1.59   | 1.41   |
| Highest Reading           | 2.18   | 2.01   | 1.97   |
| Lowest Reading            | 1.33   | 1.26   | 0.94   |
| # Below Limit             | 0      | 0      | 0      |
| # With None Detected      | 0      | 0      | 0      |

## Fort Bend FWSD No. 1 Water Production Report

|           | *Purchased Interconnect usage is estimated. |        |           |           |              |             |       |             |                |          |
|-----------|-