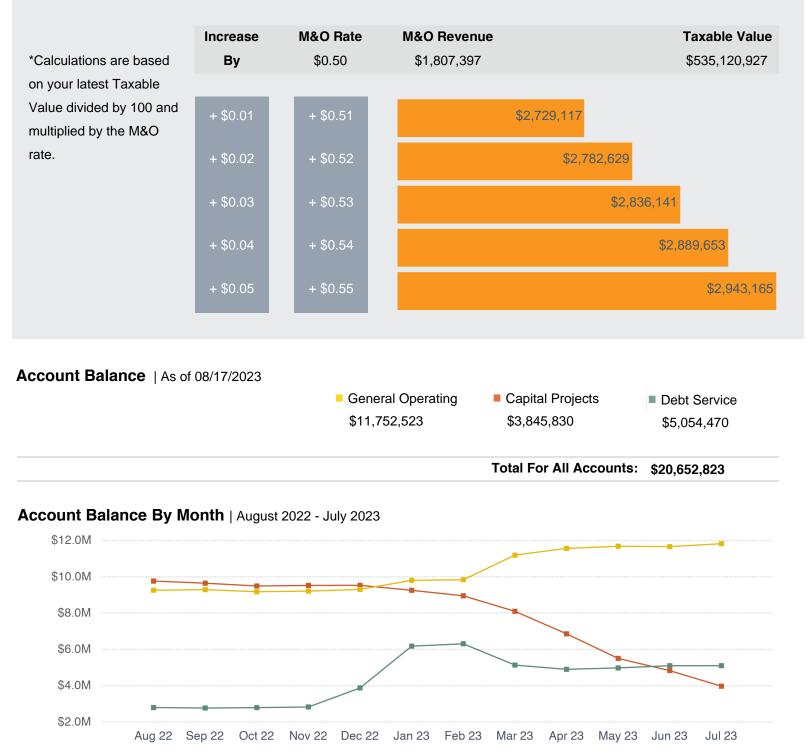

# **Spotlight On Your Maintenance & Operations Tax Rate**

Special Purpose Districts have the power to levy a Maintenance & Operations tax in order to support and fund the operations of the District. As Districts age and become established, the M&O tax is one of the main revenue streams you can utilize to cover the yearly expenses in the General Operating Fund. The dashboard below illustrates what a \$0.01 to \$0.05 increase could potentially generate in operating revenue.