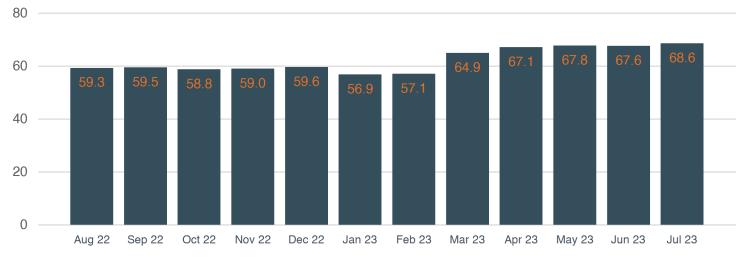

22,800)    |
| Balance as of 08/17/2023 | \$11,752,523 |

### **Overall Revenues & Expenditures**

By Month (Year to Date)



#### July 2023

January 2023 - July 2023 (Year to Date)

#### **Revenues**

| Actual       | Budget    | Over/(Under) | Actual       | Budget      | Over/(Under) |
|--------------|-----------|--------------|--------------|-------------|--------------|
| \$97,349     | \$261,369 | (\$164,020)  | \$3,347,433  | \$3,006,012 | \$341,421    |
| Expenditures |           |              |              |             |              |
| Experiatures |           |              | Expenditures |             |              |
| Actual       | Budget    | Over/(Under) | Actual       | Budget      | Over/(Under) |

**Revenues** 

## Operating Fund Reserve Coverage Ratio (In Months)



# **Cash Flow Report - Checking Account**

Fort Bend County FWSD No. 1 - GOF



| Number     | Name                                     | Memo                          | Amount      | Balance              |
|------------|------------------------------------------|-------------------------------|-------------|----------------------|
| Balance as | s of 07/21/2023                          |                               |             | ¢010 015 61          |
| Dalance as | S 01 01/2 1/2023                         |                               |             | \$248,845.61         |
| Receipts   |                                          |                               |             |                      |
| neccipio   | Interest Earned on Checking              |