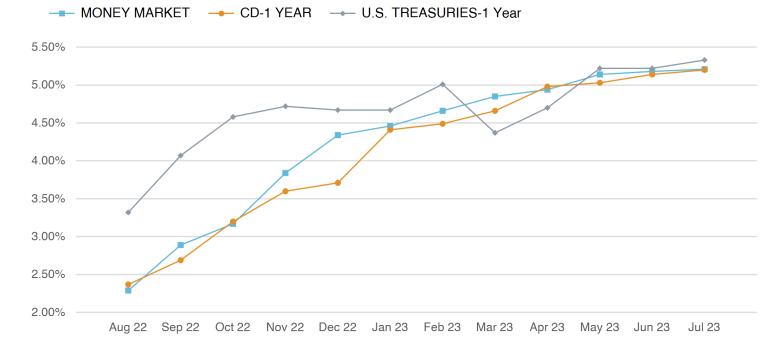

Certificate of Deposit | Term     | U.S. Treasuries |
|-----------|--------------|----------|------------------------|----------|-----------------|
| On Demand | 5.39%        | 180 Days | 5.08%                  | 180 Days | 5.46%           |
|           |              | 270 Days | 5.13%                  | 270 Days | 5.46%           |
|           |              | 1 Yr     | 5.20%                  | 1 Yr     | 5.32%           |
|           |              | 13 Mo    | 5.20%                  | 13 Mo    | N/A             |
|           |              | 18 Mo    | 3.76%                  | 18 Mo    | 5.32%           |
|           |              | 2 Yr     | 2.83%                  | 2 Yr     | 4.81%           |

\*Rates are based on the most current quoted rates and are subject to change daily.







#### **FUND: General Operating**

| 19/26/2022<br>19/29/2022<br>16/30/2023 | 09/26/2023<br>09/29/2023<br>06/30/2024 | 3.50%<br>3.50%<br>5.00% | 240,000.00<br>240,000.00<br>235,000.00 |                                     |
|----------------------------------------|----------------------------------------|-------------------------|----------------------------------------|-------------------------------------|
| 9/29/2022                              | 09/29/2023                             | 3.50%                   | 240,000.00                             |                                     |
|                                        |                                        |                         | ,                                      |                                     |
| 6/30